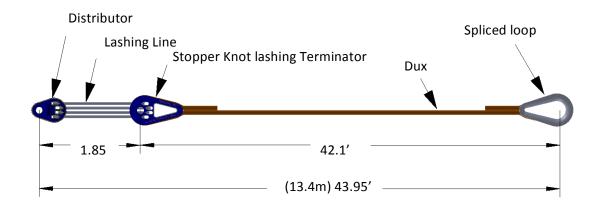

## Colligo Dux Shroud System, 13.4m (43.95') pin to pin

## **Specifications**

|                           | Identification   | Size/Length       | Quantity |
|---------------------------|------------------|-------------------|----------|
| Shroud/Stay               | Shroud           | 42.1              | 2        |
| Line                      | CSS109           | 9mm / 51          | 102      |
| Distributor               | CSS61            | ½' sleeves w pins | 2        |
| Lashing Line              | Lashing line 5mm | 5mm / +20'        | 40       |
| Line Terminator           | CSS71 ST         | -                 | 2        |
| Thimble                   | None             | -                 |          |
| Pins                      | Clevis pins      | 1/2"              | 2        |
| Total Length (pin to pin) | -                | 43.95'            |          |