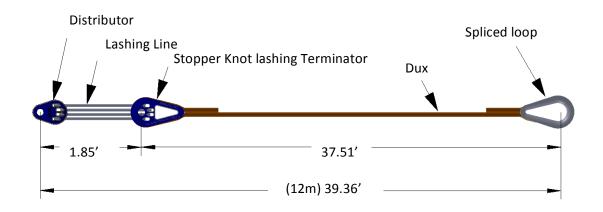

## Corsair 880 Standard Colligo Dux Shroud System,12m (39.36') pin to pin

## **Specifications**

| op-o                      |                  |                   |          |
|---------------------------|------------------|-------------------|----------|
|                           | Identification   | Size/Length       | Quantity |
| Shroud/Stay               | Shroud           | 37.51'            | 2        |
| Line                      | CSS109           | 9mm / 46          | 92       |
| Distributor               | CSS61            | ½' sleeves w pins | 2        |
| Lashing Line              | Lashing line 5mm | 5mm / +20'        | 40       |
| Line Terminator           | CSS71 ST         | -                 | 2        |
| Thimble                   | None             | -                 |          |
| Pins                      | Clevis pins      | 1/2"              | 2        |
| Total Length (pin to pin) | -                | 39.36'            |          |